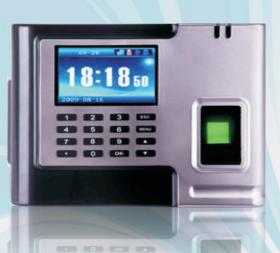

## *i*4HN-36C

## **Rugged impression** also marks attendance

Hi-speed Optical Sensor

### *i*4HN-36C (Standalone Time & Attendance System)

Biometric to all, specially designed to overcome the shortcomings of Hard/rugged/cut fingerprints. Now even employee working in factory and heavy duty professionals can also use their fingerprints to mark the attendance.

#### Authentication Using : Fingerprint +Password

User Capacity **Transaction Storage** Dimensions Communications drive) Identification time FAR FRR Sensor Power Supply Optional Card reader Battery backup Operating humidity Display **Operating Temperature** Standard functions

3000 finger prints 60,000 logs 130.40 X 180 X 40.40 mm RS232/RS485, TCP/IP, USB (Pen

<=1sec <+0.0001 % <=0.01% OEM Optical Sensor ,500 DPI 9V/1A DC Access control Proximity (optional) Up to 2.5 hrs (optional) 20% - 80% 3" Color TFT Display 0°- 45° C Name Display, Duty Code(IN/OUT)