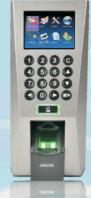

## i4AC05 (Standalone Access Control System)

The unusual look with higher end features for access control System. Also supports user photo display on screen and can be used for attendance management system.

### Authentication Using: Fingerprint + RFID + Password

Fingerprint Capacity 3000 templates
Dimensions 183 X 80 X 42 mm

Transaction Capacity 1,00,000

Sensor ZK Optical Sensor Algorithm Version ZK Finger v10.0

Communication RS232/485, TCP/IP, USB-host Access Control Interface for 3rd party electric lock, door sensor.

exit button, alarm, Door Bell

Wiegand Signal Output and Input

Display 3" TFT screen with photo display