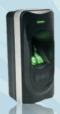

## i4AC05 (Standalone Access Control System)

The unusual look with higher end features for access control System. Also supports user photo display on screen and can be used for attendance management system.

### Authentication Using: Fingerprint + RFID + Password

Fingerprint Capacity 3000 templates
Dimensions 183 X 80 X 42 mm

Transaction Capacity 1,00,000

Sensor ZK Optical Sensor Algorithm Version ZK Finger v10.0